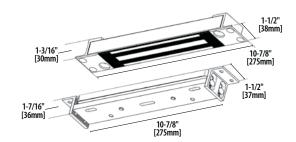

## **Dimensions:**

Magnalock: 10-7/8"L x1-3/16"D x1-1/2"H Strike: 10-7/8"L x1-7/16"D x1-1/2"H