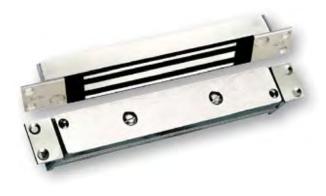

# **SAM**1200lbs Shear Aligning Magnalock<sup>®</sup>

# Hidden Strength at Any Angle for Any Application

Magnalock quality with concealed holding force and flexible mounting options for the most challenging door control situations. The SAM Shear Aligning Magnalock mounts fully concealed into wood, steel, aluminum or Herculite doors in any position: top, side or bottom. The SAM also has mounting options for swing through and sliding single or double doors.