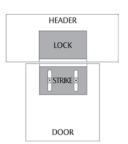

# Hidden Strength at Any Angle for Any Application

Magnalock quality with concealed holding force and flexible mounting options for the most challenging door control situations. The SAM Shear Aligning Magnalock mounts fully concealed into wood, steel, aluminum or Herculite doors in any position: top, side or bottom. The SAM also has mounting options for swing through and sliding single or double doors.