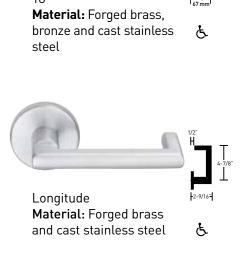

## Standard Lever Designs

02

Material: Forged brass,

bronze and cast stainless

All 16 of the Standard levers can be paired with any of these commercial graded products for suiting across an office, a floor or an entire building.

steel

Material: Forged brass,

bronze and cast stainless