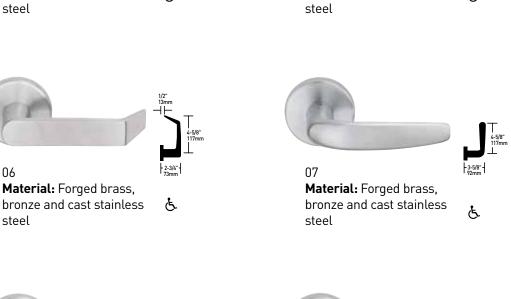

## Standard Lever Designs







02

Material: Forged brass,

bronze and cast stainless







All 16 of the Standard levers can be paired with any of these commercial graded products for suiting across an office, a floor or an entire building.

- Schlage L-Series Mortise
- Schlage LT-Series Tubular available April 2014
- Von Duprin 98/99 Exit Devices
- Von Duprin 33A/35A Exit Devices
- Von Duprin 94/95 Exit Devices



## Finish Key\*



605 **Bright Brass** 



606 Satin Brass



609 **Antique Brass** 



612 Satin Bronze



613 Oil Rubbed Bronze



619 Satin Nickel



625





626



Satin Chromium Plated



629 Bright Stainless Steel



Satin Stainless Steel



643e Aged Bronze



St. Annes (STA) Material: Forged brass Ė



Ġ

Omega (OME)

steel

Material: Forged brass,

bronze and cast stainless

## danmark Lever De