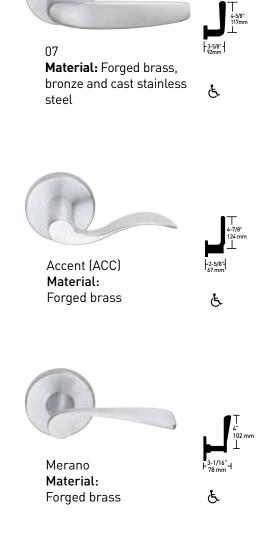

## Standard Lever Designs

02

Material: Forged brass,

bronze and cast stainless

All 16 of the Standard levers can be paired with any of these commercial graded products for suiting across an office, a floor or an entire building.