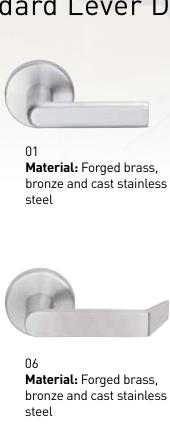

## Standard Lever Designs

02

Material: Forged brass,

bronze and cast stainless

All 16 of the Standard levers can be paired with any of these commercial graded products for suiting across an office, a floor or an entire building.

steel

Material: Forged brass,

bronze and cast stainless