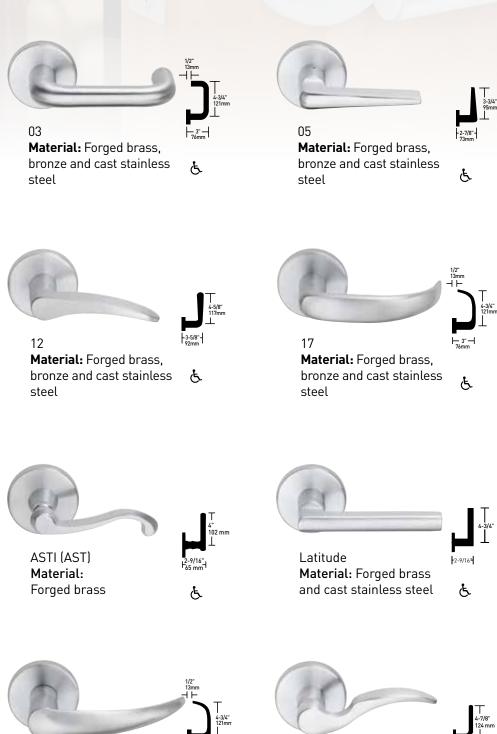

## Standard Lever Designs

02

Material: Forged brass,

bronze and cast stainless

All 16 of the Standard levers can be paired with any of these commercial graded products for suiting across an office, a floor or an entire building.

626

Satin Chromium Plated

629 Bright Stainless Steel

Satin Stainless Steel

643e Aged Bronze

St. Annes (STA) Material: Forged brass Ė

Ġ

Omega (OME)