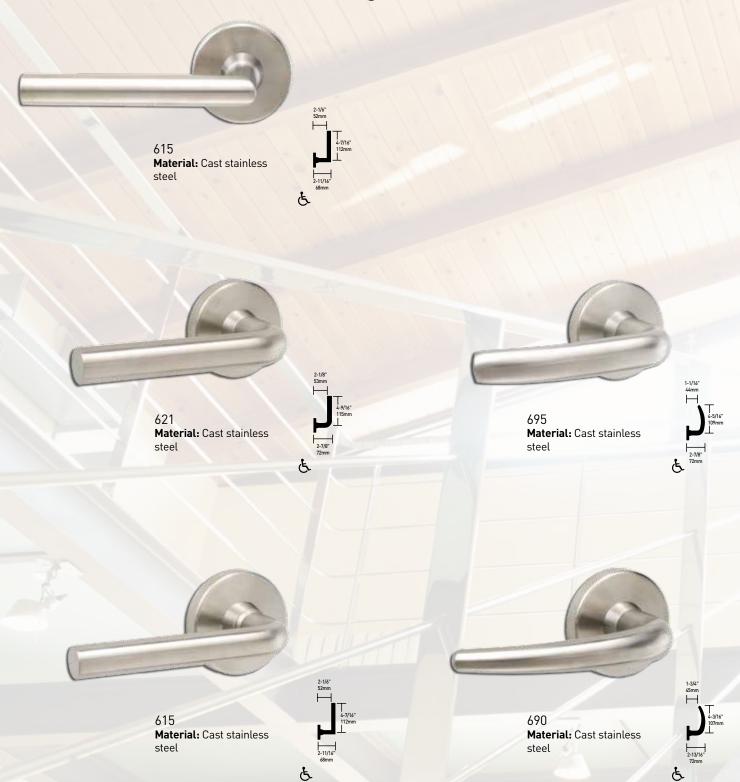

## Standard Lever Designs

02

Material: Forged brass,

bronze and cast stainless

All 16 of the Standard levers can be paired with any of these commercial graded products for suiting across an office, a floor or an entire building.