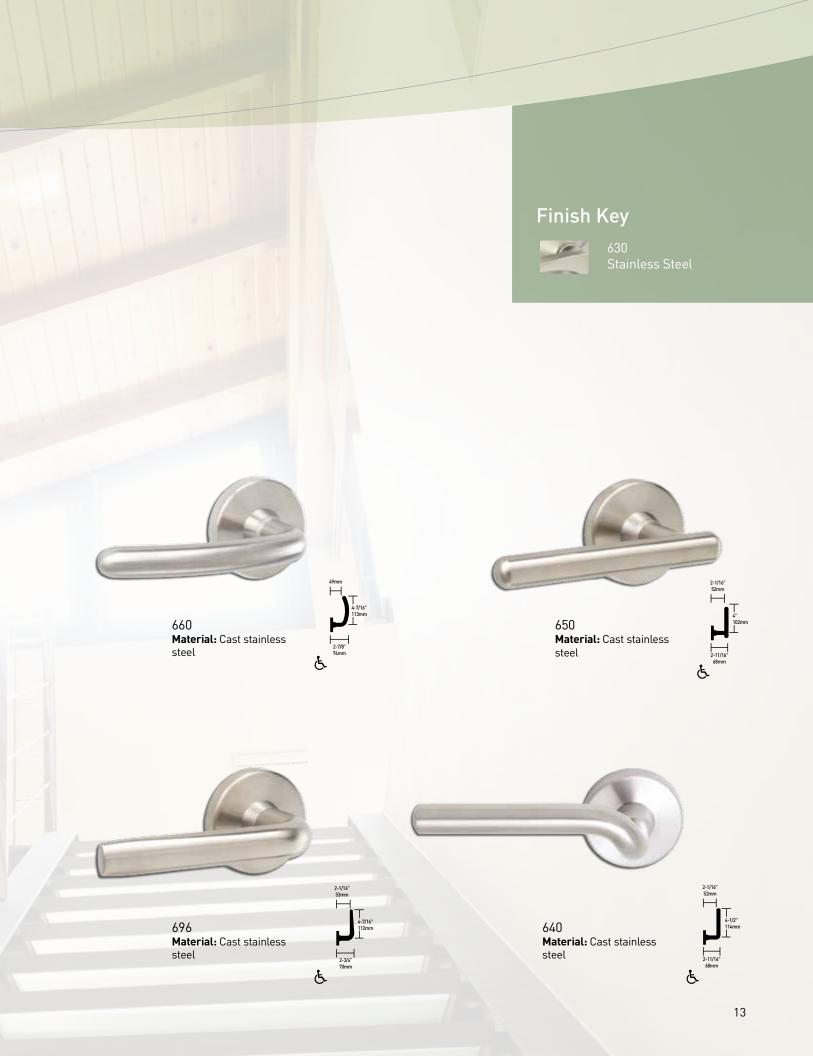

## Finish Key\*

605 **Bright Brass** 

606 Satin Brass

609 **Antique Brass** 

612 Satin Bronze

613 Oil Rubbed Bronze

619 Satin Nickel

625

626

Satin Chromium Plated

629 Bright Stainless Steel

Satin Stainless Steel

643e Aged Bronze

St. Annes (STA) Material: Forged brass Ė

Ġ

Omega (OME)