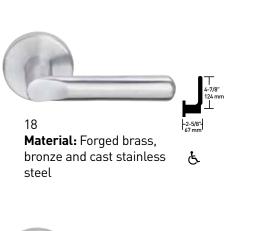

## Standard Lever Designs







02

Material: Forged brass,

bronze and cast stainless







All 16 of the Standard levers can be paired with any of these commercial graded products for suiting across an office, a floor or an entire building.

- Schlage L-Series Mortise
- Schlage LT-Series Tubular available April 2014
- Von Duprin 98/99 Exit Devices
- Von Duprin 33A/35A Exit Devices
- Von Duprin 94/95 Exit Devices



## Finish Key\*



605 **Bright Brass** 



606 Satin Brass



609 **Antique Brass** 



612 Satin Bronze



613 Oil Rubbed Bronze



619 Satin Nickel



625





626



Satin Chromium Plated



629 Bright Stainless Steel



Satin Stainless Steel



643e Aged Bronze



St. Annes (STA) Material: Forged brass Ė



Ġ

Omega (OME)

steel

Material: Forged brass,

bronze and cast stainless

## danmark Lever Designs