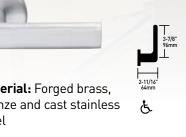

## Standard Lever Designs







02

Material: Forged brass,

bronze and cast stainless







All 16 of the Standard levers can be paired with any of these commercial graded products for suiting across an office, a floor or an entire building.

- Schlage L-Series Mortise
- Schlage LT-Series Tubular available April 2014
- Von Duprin 98/99 Exit Devices
- Von Duprin 33A/35A Exit Devices
- Von Duprin 94/95 Exit Devices



## Finish Key\*



605 **Bright Brass** 



606 Satin Brass



609 **Antique Brass** 



612 Satin Bronze



613 Oil Rubbed Bronze



619 Satin Nickel



625





626



Satin Chromium Plated



629 Bright Stainless Steel



Satin Stainless Steel



643e Aged Bronze



St. Annes (STA) Material: Forged brass Ė



Ġ

Omega (OME)

steel

Material: Forged brass,

bronze and cast stainless

## danmark Lever