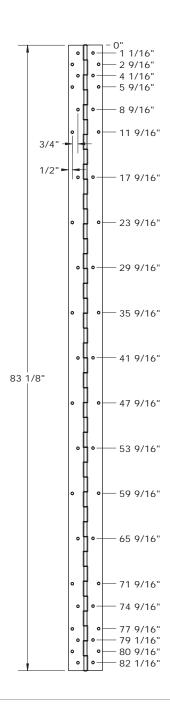

## Mounting Hole Pattern

Dimensions shown are for hinge models listed below.

Both Frame and Door Leaf FM100, FM200, FM300, FM300WT10, FM300WT20, FM300WT30, FM300WT40, FM300WT50, FM327, FM344, FM3500, FM600, FM/SC325, HG105, HG305, HG3505, HG315, HG322, HG326, HG329

**Door Leaf Only** HG306, HG310, HG311, HM104, HM204, HM304

Frame Leaf Only HG323, HS103, HS203, HS303