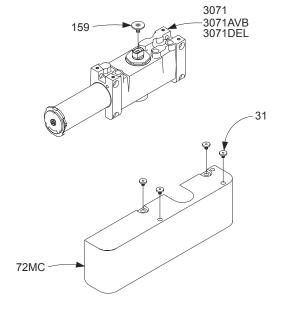

## LCN4510 SERIES

| Cylinder Assemblies                     |                                               |         |
|-----------------------------------------|-----------------------------------------------|---------|
| 4511(2-6)-3071                          | Cylinder Assembly                             | F, S, H |
|                                         | Includes TORX screw pack                      |         |
| 4514(0.6) 0.051 1175                    | Size '1' cylinder is adjustable from size 1-5 |         |
| 4511(2-6)-3071AVB                       | Cylinder Assembly w/AVB                       | F, S, H |
|                                         | Includes TORX screw pack                      |         |
|                                         | Size '1' cylinder is adjustable from size     |         |
| 4511(2-5)-3071DEL                       | Cylinder Assembly w/Delay                     | F, S, H |
|                                         | Includes TORX screw pack                      |         |
|                                         | Size '1' cylinder is adjustable from size     | 2 1-5   |
| Individual Cylinder Parts               |                                               |         |
| Individual cylinder parts for 4510-3071 |                                               |         |
| 4510-159                                | Arm Screw                                     | F       |
|                                         | Requires TORX bit (T-27)                      |         |
|                                         |                                               |         |
| Covers                                  |                                               |         |
| 4510-72MC                               | Metal Cover                                   | F, H    |
|                                         | Includes 4510-31 (4)                          |         |
|                                         |                                               |         |
| Individual Cover Parts                  |                                               |         |
| Individual cover parts for 4510-72MC    |                                               |         |
| 4510-31                                 | Cover Screw                                   | F       |

Requires TORX bit (T-25)

Please specify finish (F), size (S), hand (H), & voltage (V) where indicated. See the latest edition of the LCN Catalog for part descriptions and specifications on many of the items shown above. List prices for items shown above can be located in the current LCN Price List.