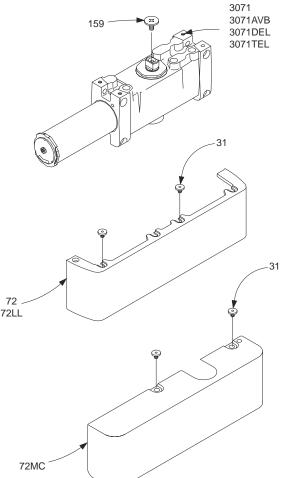

## LCN 4110 SERIES

| Cylinder Assemblies_    |                                                           |                       |               |
|-------------------------|-----------------------------------------------------------|-----------------------|---------------|
| 4111(2-6)-3071          | Cylinder Assembly                                         | F, S, H               |               |
|                         | Includes screw pack (SRT standard – please specify other) |                       |               |
|                         | Size '1' cylinder is adjustable from size                 |                       |               |
| 4111(2-6)-3071AVB       | Cylinder Assembly w/AVB                                   | F, S, H               |               |
|                         | Includes screw pack (SRT standard -                       | please specify other, | )             |
|                         | Size '1' cylinder is adjustable from size 1-5             |                       |               |
| 4111(2-5)-3071DEL       | Cylinder Assembly w/Delay                                 | F, S, H               |               |
|                         | Includes screw pack (SRT standard – please specify other) |                       |               |
|                         | Size '1' cylinder is adjustable from size 1-4             |                       |               |
| 4111(2-6)-3071TEL       | Cylinder Assembly w/TEL                                   | F, S, H               |               |
|                         | Includes screw pack (SRT standard -                       |                       |               |
|                         | Size '1' cylinder is adjustable from size                 | ze 1-5                | (a) M         |
|                         |                                                           |                       |               |
| Individual Cylinder P   | arts                                                      |                       |               |
| Individual cylinder par | ts for 4110-3071                                          |                       |               |
| 4110-159                | Arm Screw                                                 | F                     |               |
|                         |                                                           |                       |               |
|                         |                                                           |                       |               |
| Covers                  |                                                           |                       |               |
| 4110-72                 | Standard Cover                                            | F                     |               |
|                         | Includes 4110-31 (2)                                      |                       | 72 //<br>72LL |
| 4110-72LL               | Lead Lined Cover                                          | F                     | 7222          |
| 1110 /200               | Includes 4110-31 (2)                                      | 1                     |               |
| 4110-72MC               | Metal Cover                                               | F, H                  |               |
| 4110-72IVIC             |                                                           | 1, 11                 |               |
|                         | <i>Includes 4110-31 (2)</i>                               |                       |               |
| Indiana Com D           | L                                                         |                       |               |
| Individual Cover Parts  |                                                           |                       |               |
| *                       | for 4110-72, -72LL, & -72MC                               | _                     |               |
| 4110-31                 | Cover Screw                                               | F                     |               |
|                         |                                                           |                       | 72MC          |