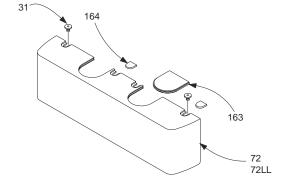

#### Covers

| COVCIS     |                                        |      |
|------------|----------------------------------------|------|
| 4040-72    | Standard Cover                         | F    |
|            | Includes 4040-31 (2), -163, & -164 (2) |      |
| 4040-72LL  | Lead Lined Cover                       | F    |
|            | Includes 4040-31 (2), -163, & -164 (2) |      |
| 4040-72MC  | Metal Cover                            | F, H |
|            | Includes 4040-31 (2)                   |      |
| 4040-72DS1 | Designer Series Metal Cover            | F    |
|            | Includes 4040-31 (2), -163G            |      |
|            |                                        |      |

## **Individual Cover Parts**.

| Individual cover parts f | for 4040-72, -72DS1, -72LL, & | -72MC |
|--------------------------|-------------------------------|-------|
| 4040-31                  | Cover Screw                   | F     |
| 4040-163                 | Arm Insert                    | F     |
| 4040-163G                | Arm Insert (DS1)              | F     |
| 4040-164                 | Screw Insert                  | F     |