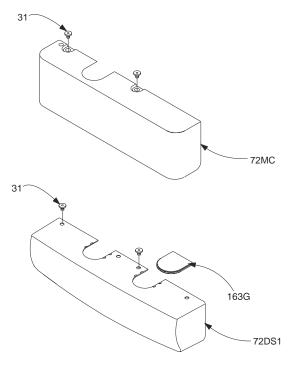

#### Covers

| COVCIS     |                                        |      |
|------------|----------------------------------------|------|
| 4040-72    | Standard Cover                         | F    |
|            | Includes 4040-31 (2), -163, & -164 (2) |      |
| 4040-72LL  | Lead Lined Cover                       | F    |
|            | Includes 4040-31 (2), -163, & -164 (2) |      |
| 4040-72MC  | Metal Cover                            | F, H |
|            | Includes 4040-31 (2)                   |      |
| 4040-72DS1 | Designer Series Metal Cover            | F    |
|            | Includes 4040-31 (2), -163G            |      |
|            |                                        |      |

## **Individual Cover Parts**.

| Individual cover parts f | for 4040-72, -72DS1, -72LL, & | -72MC |
|--------------------------|-------------------------------|-------|
| 4040-31                  | Cover Screw                   | F     |
| 4040-163                 | Arm Insert                    | F     |
| 4040-163G                | Arm Insert (DS1)              | F     |
| 4040-164                 | Screw Insert                  | F     |