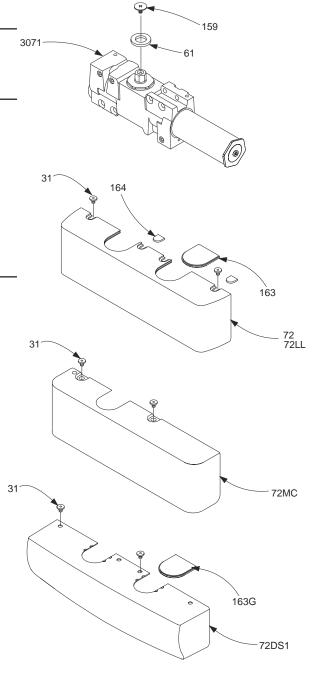

## Cylinder Assemblies\_

4041T-3071

Cylinder Assembly

Includes screw pack (SRT is standard – please specify other) Cylinder assembly is adjustable from size 1-4

F

F

# Individual Cylinder Parts\_

Individual cylinder parts for 4040T-3071 4040-159 Arm Screw

#### Covers.

| 4040T-72    | Standard Cover                          | F                                      |  |  |
|-------------|-----------------------------------------|----------------------------------------|--|--|
|             | Includes 4040T-31 (2), -163, & -164 (2) |                                        |  |  |
| 4040T-72LL  | Lead Lined Cover                        | F                                      |  |  |
|             | Includes 4040T-31 (2), -163, & -164     | ncludes 4040T-31 (2), -163, & -164 (2) |  |  |
| 4040T-72MC  | Metal Cover                             | F, H                                   |  |  |
|             | Includes 4040T-31 (2)                   |                                        |  |  |
| 4040T-72DS1 | Designer Series Metal Cover             | F                                      |  |  |
|             | Includes 4040T-31 (2), -163G            |                                        |  |  |

## Individual Cover Parts\_\_\_\_

| Individual cover parts for 4040T-72, -72DS1, -72LL, & -72MC |                  |   |  |
|-------------------------------------------------------------|------------------|---|--|
| 4040T-31                                                    | Cover Screw      | F |  |
| 4040T-61                                                    | Shaft Spacer     |   |  |
| 4040T-163                                                   | Arm Insert       | F |  |
| 4040T-163G                                                  | Arm Insert (DS1) | F |  |
| 4040T-164                                                   | Screw Insert     | F |  |