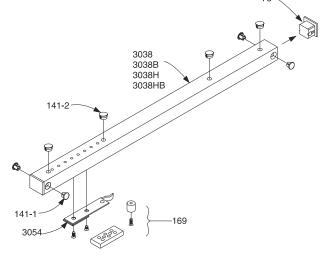

Roller Locking Screw 4040T-425

4040T-3034 Track Roller

4040T-3038 F Standard Track

Includes 4040T-73 (2),-141-1 (4) & 141-2 (4)

4040T-3038B Standard Track w/Bumper

Includes 4040T-73 (2), -141 -1(4), 141-2 (4) & -169

4040T-3038H Standard Track w/Hold-Open F

Includes 4040T-73 (2), -141 -1(4), 141-2 (4) & -3054

4040T-3038HB Standard Track w/Bump & HO F

Includes 4040T-73 (2), -141-1 (4), 141-2 (4), -169, & -3054

## Individual Track Parts\_

Individual track parts for 4040T-3038, -3038B, 3038H, & -3038HB

4040T-73 End Cap Track Plug 4040T-141-1

F F 4040T-141-2 Track Plug

4040T-169 **Bumper Assembly** 

Includes post & mounting screws

4040T-3034 Track Roller

4040T-3054 Hold-Open Spring Clip

Includes mounting screws

3077TDE