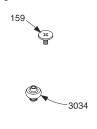

## **Individual Arm Parts**.

Individual arm parts for 4040T-3077T & -3077DE

4040T-78DE Main Arm & Tube F, H

Includes 4040T -159

4040T-82 Rod F

Includes 4040T-83H

4040T-83H H Arm Screw F 4040T-159 Arm Screw F

Roller Locking Screw 4040T-425

4040T-3034 Track Roller

4040T-3038 F Standard Track

Includes 4040T-73 (2),-141-1 (4) & 141-2 (4)

4040T-3038B Standard Track w/Bumper

Includes 4040T-73 (2), -141 -1(4), 141-2 (4) & -169

4040T-3034 Track Roller

4040T-3054 Hold-Open Spring Clip

Includes mounting screws

3077TDE