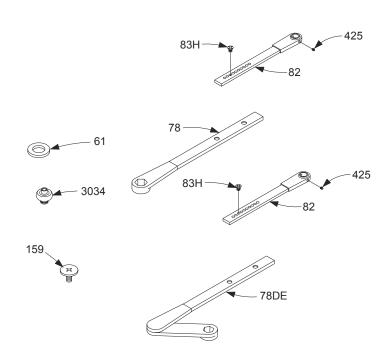

## **Individual Arm Parts.**

4040SE-3077DE

4040SE-159

4040SE-425

4040SE-3034

| Individual arm parts for 4040SE-3077T & 4040SE-3077DE |                            |      |  |
|-------------------------------------------------------|----------------------------|------|--|
| 4040SE-61                                             | Shaft Spacer               | F    |  |
| 4040SE-78                                             | Arm & Tube                 | F    |  |
|                                                       | Includes 4040SE-159        |      |  |
| 4040SE-78DE                                           | Main Arm & Tube            | F, H |  |
|                                                       | Includes 4040SE-159        |      |  |
| 4040SE-82                                             | Rod                        | F    |  |
|                                                       | Includes 4040SE-83H & -425 |      |  |
| 4040SE-83H                                            | H Arm Screw                | F    |  |