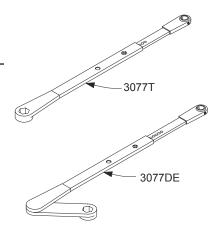

## LCN4040SE SERIES

| Arm Assemblies_ |              |   |
|-----------------|--------------|---|
| 4040SE-3077T    | Standard Arm | F |

Includes 4040SE-78, -82, -83H, -159 & -425 Double Egress Arm

Includes 4040SE-78DE, -82, -83H, -159 & -425