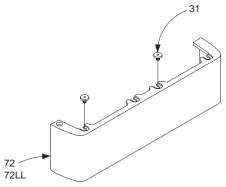

## LCN 4010T SERIES "SMOOTHEE"

| Cylinder Assemblie   | es                                                                                                               |         |
|----------------------|------------------------------------------------------------------------------------------------------------------|---------|
| 4011(3-4)T-3071      | Cylinder Assembly                                                                                                | F, S, H |
|                      | Includes screw pack (SRT standard – please specify other)<br>Cylinder assembly is size specific (not adjustable) |         |
| Individual Cylinde   | r Parts                                                                                                          |         |
| Individual cylinder  | parts for 4010-3071                                                                                              |         |
| 4010T-159            | Arm Screw                                                                                                        | F       |
|                      |                                                                                                                  |         |
| Covers               |                                                                                                                  |         |
| 4010T-72             | Standard Cover                                                                                                   | F       |
|                      | Includes 4010-31 (2)                                                                                             |         |
| 4010T-72LL           | Lead Lined Cover                                                                                                 | F       |
|                      | Includes 4010-31 (2)                                                                                             |         |
| 4010T-72MC           | Metal Cover                                                                                                      | F, H    |
|                      | Includes 4010-31 (2)                                                                                             |         |
| Individual Cover P   | arts                                                                                                             |         |
| Individual cover par | ts for 4010T-72, -72LL, & -72M                                                                                   | IC      |
| 4010T-31             | Cover Screw                                                                                                      | F       |