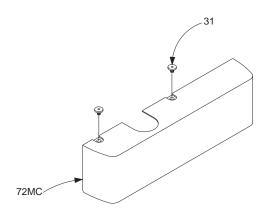

## LCN 4010T SERIES "SMOOTHEE"

| Cylinder Assemblie   | es                                                                                                               |         |
|----------------------|------------------------------------------------------------------------------------------------------------------|---------|
| 4011(3-4)T-3071      | Cylinder Assembly                                                                                                | F, S, H |
|                      | Includes screw pack (SRT standard – please specify other)<br>Cylinder assembly is size specific (not adjustable) |         |
| Individual Cylinde   | r Parts                                                                                                          |         |
| Individual cylinder  | parts for 4010-3071                                                                                              |         |
| 4010T-159            | Arm Screw                                                                                                        | F       |
|                      |                                                                                                                  |         |
| Covers               |                                                                                                                  |         |
| 4010T-72             | Standard Cover                                                                                                   | F       |
|                      | Includes 4010-31 (2)                                                                                             |         |
| 4010T-72LL           | Lead Lined Cover                                                                                                 | F       |
|                      | Includes 4010-31 (2)                                                                                             |         |
| 4010T-72MC           | Metal Cover                                                                                                      | F, H    |
|                      | Includes 4010-31 (2)                                                                                             |         |
| Individual Cover P   | arts                                                                                                             |         |
| Individual cover par | ts for 4010T-72, -72LL, & -72M                                                                                   | IC      |
| 4010T-31             | Cover Screw                                                                                                      | F       |