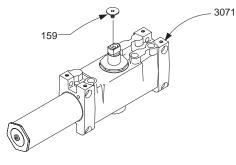

## LCN 4010T SERIES "SMOOTHEE"

| Cylinder Assemblie   | es                                                                                                               |         |
|----------------------|------------------------------------------------------------------------------------------------------------------|---------|
| 4011(3-4)T-3071      | Cylinder Assembly                                                                                                | F, S, H |
|                      | Includes screw pack (SRT standard – please specify other)<br>Cylinder assembly is size specific (not adjustable) |         |
| Individual Cylinde   | r Parts                                                                                                          |         |
| Individual cylinder  | parts for 4010-3071                                                                                              |         |
| 4010T-159            | Arm Screw                                                                                                        | F       |
|                      |                                                                                                                  |         |
| Covers               |                                                                                                                  |         |
| 4010T-72             | Standard Cover                                                                                                   | F       |
|                      | Includes 4010-31 (2)                                                                                             |         |
| 4010T-72LL           | Lead Lined Cover                                                                                                 | F       |
|                      | Includes 4010-31 (2)                                                                                             |         |
| 4010T-72MC           | Metal Cover                                                                                                      | F, H    |
|                      | Includes 4010-31 (2)                                                                                             |         |
| Individual Cover P   | arts                                                                                                             |         |
| Individual cover par | ts for 4010T-72, -72LL, & -72M                                                                                   | IC      |
| 4010T-31             | Cover Screw                                                                                                      | F       |