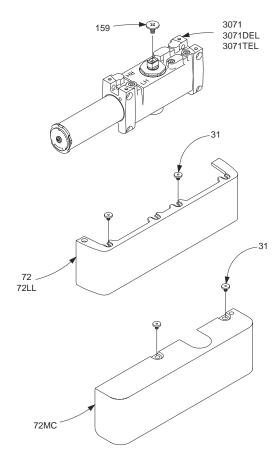

## LCN 4010 SERIES

| Cylinder Assemblies_                               |                                                           |                       |
|----------------------------------------------------|-----------------------------------------------------------|-----------------------|
| 4011(2-6)-3071                                     | Cylinder Assembly                                         | F, S, H               |
|                                                    | Includes screw pack (SRT standard -                       | please specify other) |
|                                                    | Size '1' cylinder is adjustable from size                 |                       |
| 4011(2-5)-3071DEL                                  | Cylinder Assembly w/Delay                                 |                       |
|                                                    | Includes screw pack (SRT standard –                       |                       |
| 4011 2071TEL Culind                                | Size '1' cylinder is adjustable from sizer.               |                       |
| 4011-30/11EL Cyllia                                | er Assembly w/TEL                                         |                       |
|                                                    | Includes screw pack (SRT standard – please specify other) |                       |
| Individual Cylinder Parts                          |                                                           |                       |
| Individual cylinder parts for 4010-3071            |                                                           |                       |
| 4010-159                                           | Arm Screw                                                 | F                     |
|                                                    |                                                           |                       |
| Covers                                             |                                                           |                       |
| 4010-72                                            | Standard Cover                                            | F                     |
|                                                    | Includes 4010-31 (2)                                      |                       |
| 4010-72LL                                          | Lead Lined Cover                                          | F                     |
|                                                    | Includes 4010-31 (2)                                      |                       |
| 4010-72MC                                          | Metal Cover                                               | F, H                  |
|                                                    | Includes 4010-31 (2)                                      |                       |
|                                                    |                                                           |                       |
| Individual Cover Parts                             |                                                           |                       |
| Individual cover parts for 4010-72, -72LL, & -72MC |                                                           |                       |
| Individual cover parts i                           | for 4010-72, -72LL, & -72MC                               |                       |