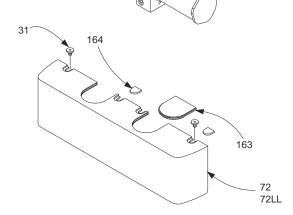

Individual cylinder parts for 4003(4)T-3071

4000T-61 Shaft Spacer

4000T-159 Arm Screw F

Covers\_

4000T-72 Standard Cover F

Includes 4000T-31 (2), -163, & -164 (2)

4000T-72MC Metal Cover F, H

Includes 4000T-31 (2)

Individual Cover Parts\_

Individual cover parts for 4000T-72 & -72MC

4000T-31 Cover Screw F 4000T-163 F Arm Insert F 4000T-164 Screw Insert

159

Please specify finish (F), size (S), hand (H), & voltage (V) where indicated. See the latest edition of the LCN Catalog for part descriptions and specifications on many of the items shown above. List prices for items shown above can be located in the current LCN Price List.