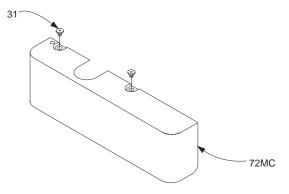

Individual cylinder parts for 4003(4)T-3071

4000T-61 Shaft Spacer

4000T-159 Arm Screw F

Covers\_

4000T-72 Standard Cover F

Includes 4000T-31 (2), -163, & -164 (2)

4000T-72MC Metal Cover F, H

Includes 4000T-31 (2)

Individual Cover Parts\_

Individual cover parts for 4000T-72 & -72MC

4000T-31 Cover Screw F 4000T-163 F Arm Insert F 4000T-164 Screw Insert

159

Please specify finish (F), size (S), hand (H), & voltage (V) where indicated. See the latest edition of the LCN Catalog for part descriptions and specifications on many of the items shown above. List prices for items shown above can be located in the current LCN Price List.