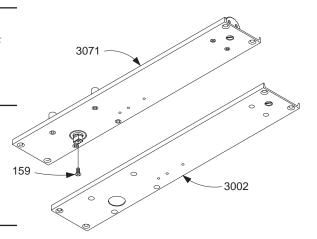

## LCN 2030 SERIES "Pacer"

Cylinder Assemblies
2031(2-5)-3071

Cylinder Assembly

F, S, H

Includes cylinder mounting/finish plate & screw pack

(WMS standard – please specify other)

Cylinder assembly is size specific (not adjustable)

Individual Cylinder Parts\_\_\_

Individual cylinder parts for 2030-3071

2030-159 Arm Screw 2031(2-5)-3971 Cylinder Only

Cylinder Only

Does not include mounting/finish plate

Cylinder assembly is size specific (not adjustable)

F

F, S, H

Finish Plate\_

2030-3002 Mounting/Finish Plate F, H

Please specify finish **(F)**, size **(S)**, hand **(H)**, & voltage **(V)** where indicated. See the latest edition of the LCN Catalog for part descriptions and specifications on many of the items shown above. List prices for items shown above can be located in the current LCN Price List.