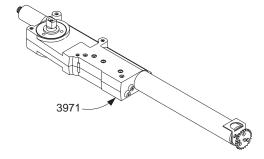

Individual Cylinder Parts\_\_\_

Individual cylinder parts for 2030-3071

2030-159 Arm Screw 2031(2-5)-3971 Cylinder Only

Cylinder Only

Does not include mounting/finish plate

Cylinder assembly is size specific (not adjustable)