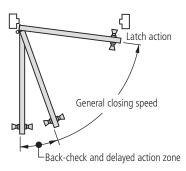

# 'Smoothee' & 'Super Smoothee' -Controls & Adjustments

All models, both 'Smoothee' and 'Super Smoothee' have full hydraulic, rack and pinion action with spring power adjustment and all have three hydraulic controls for **latch action**, **general closing speed and back-check**. Each hydraulic control is totally independent and adjusting one will not affect another.

The non-critical nature of the adjustment of the valves means that several complete turns of the hex key are necessary for the full range of adjustment.

**Delayed closing action** is an optional feature available on all **REL.4000** Series 'Smoothee' and 'Super Smoothee' closers (except size 6 versions).