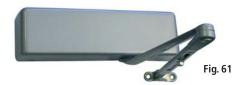

REL.4041 Hinge (Pull Side) Mounting - Fig. 1

REL.4041 Top Jamb (Push Side) Mounting - Fig. 61

REL.4041P Stop Face (Push Side) Mounting - Fig. 6

'Super Smoothees' incorporate the same high level of fine tuning adjustment as the 'Smoothee' range. Spring power strength can be set to suit the door size and conditions. The **REL.4041** cylinder is adjustable through sizes 1 to 6.