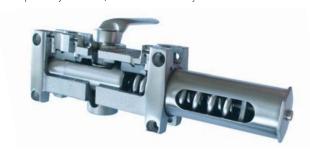

#### An Introduction

More than any other, the **REL.4000** series heavy duty closer cylinder is the mechanism upon which our reputation is built. Closers incorporating this cylinder are controlling doors in many of the worst possible situations worldwide and they do so for incredible numbers of operating cycles without maintenance or adjustment. This continuing unsurpassed performance in real world situations demonstrates the excellence of the engineering far more conclusively than even the almost incredible results of the recently updated, independently monitored, **10 million** full load cycles test.

# 'Smoothee' & 'Super Smoothee' -Controls & Adjustments

All models, both 'Smoothee' and 'Super Smoothee' have full hydraulic, rack and pinion action with spring power adjustment and all have three hydraulic controls for **latch action**, **general closing speed and back-check**. Each hydraulic control is totally independent and adjusting one will not affect another.