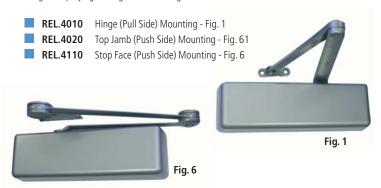

### REL.4000 Super Smoothee -A Specifier's Delight

The **REL.4000** series 'Super Smoothee' meets stockists requirements since it is a fully universal solution Because of its versatile design it will suit both left and right hand doors, in any of three mounting positions.

REL.4041 Hinge (Pull Side) Mounting - Fig. 1

REL.4041 Top Jamb (Push Side) Mounting - Fig. 61

REL.4041P Stop Face (Push Side) Mounting - Fig. 6

'Super Smoothees' incorporate the same high level of fine tuning adjustment as the 'Smoothee' range. Spring power strength can be set to suit the door size and conditions. The **REL.4041** cylinder is adjustable through sizes 1 to 6.