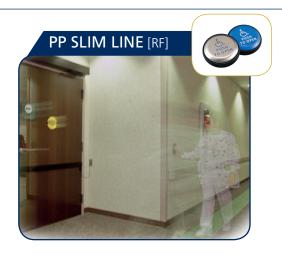

## RF Version [PP SLIM LINE]

- optimised depth of the housing [2,86 cm]
- narrow to enable the entry of the connection cables
- available without cable with the integrated RF-433 transmitter
- available in several frequencies
- emitters/receivers compatible with all automatic doors requiring an application «from distance»
- waterproof