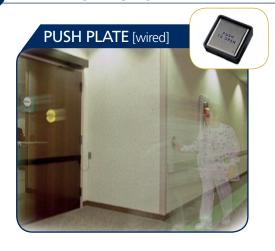

# PUSH PLATES

# PEDESTRIAN DOORS

Opening of all types of automatic doors by a simple push

A simple push on the plate and the doors opens.

- different shapes and dimensions: round, square and jamb
- stainless steel material to resist to any scratch
- mounting on any flat surface like a wall
- flush mounting thanks to adequate boxes

#### Reliable

- specifically suited to environments equipped with low energy automatic doors
- functioning with an encrypted code security
- invisible fixing holes on the front cover